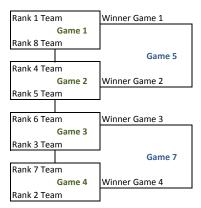

AA             |
| 16          |             | 1           | 1      | AA             |
| 17          |             | 1           | 1      | Α              |
| 18          |             | 1           | 1      | Α              |
| 19          |             | 0           | 2      | Α              |
| 20          |             | 0           | 2      | Α              |
| 21          |             | 0           | 2      | Α              |
| 22          |             | 0           | 2      | Α              |
| 23          |             | 0           | 2      | Α              |
| 24          |             | 0           | 2      | Α              |
|             |             |             |        |                |

#### **Brackets**

\*non-completed brackets

#### AA - Major Double Elim Bracket



## **AA Double Elim Bracket**



## **A-Major Double Elim Bracket**