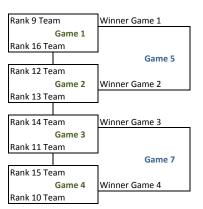

# SAMPLE BRACKET

# **Qualification Games for Rankings**

# Rankings

| <b>RANK</b> | <b>TEAM</b> | <u>Wins</u> | Losses | <b>Bracket</b> |
|-------------|-------------|-------------|--------|----------------|
| 1           |             | 2           | 0      | Major          |
| 2           |             | 2           | 0      | Major          |
| 3           |             | 2           | 0      | Major          |
| 4           |             | 2           | 0      | Major          |
| 5           |             | 2           | 0      | Major          |
| 6           |             | 2           | 0      | Major          |
| 7           |             | 1           | 1      | Major          |
| 8           |             | 1           | 1      | Major          |
| 9           |             | 1           | 1      | AA             |
| 10          |             | 1           | 1      | AA             |
| 11          |             | 1           | 1      | AA             |
| 12          |             | 1           | 1      | AA             |
| 13          |             | 1           | 1      | AA             |
| 14          |             | 1           | 1      | AA             |
| 15          |             | 1           | 1      | AA             |
| 16          |             | 1           | 1      | AA             |
| 17          |             | 1           | 1      | Α              |
| 18          |             | 1           | 1      | Α              |
| 19          |             | 0           | 2      | Α              |
| 20          |             | 0           | 2      | Α              |
| 21          |             | 0           | 2      | Α              |
| 22          |             | 0           | 2      | Α              |
| 23          |             | 0           | 2      | Α              |
| 24          |             | 0           | 2      | Α              |
|             |             |             |        |                |

#### AA - Major Double Elim Bracket

## **AA Double Elim Bracket**