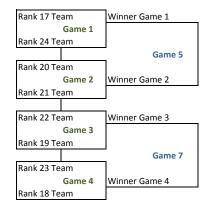

# Rankings

| <b>RANK</b> | <b>TEAM</b> | <u>Wins</u> | Losses | <b>Bracket</b> |
|-------------|-------------|-------------|--------|----------------|
| 1           |             | 2           | 0      | Major          |
| 2           |             | 2           | 0      | Major          |
| 3           |             | 2           | 0      | Major          |
| 4           |             | 2           | 0      | Major          |
| 5           |             | 2           | 0      | Major          |
| 6           |             | 2           | 0      | Major          |
| 7           |             | 1           | 1      | Major          |
| 8           |             | 1           | 1      | Major          |
| 9           |             | 1           | 1      | AA             |
| 10          |             | 1           | 1      | AA             |
| 11          |             | 1           | 1      | AA             |
| 12          |             | 1           | 1      | AA             |
| 13          |             | 1           | 1      | AA             |
| 14          |             | 1           | 1      | AA             |
| 15          |             | 1           | 1      | AA             |
| 16          |             | 1           | 1      | AA             |
| 17          |             | 1           | 1      | Α              |
| 18          |             | 1           | 1      | Α              |
| 19          |             | 0           | 2      | Α              |
| 20          |             | 0           | 2      | Α              |
| 21          |             | 0           | 2      | Α              |
| 22          |             | 0           | 2      | Α              |
| 23          |             | 0           | 2      | Α              |
| 24          |             | 0           | 2      | Α              |
|             |             |             |        |                |

#### **Brackets**

\*non-completed brackets

## **A-Major Double Elim Bracket**